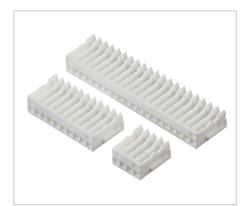

# Interconnects

- Molding capability in LCP, PBT, PPO, nylon among others
- Precision wall thicknesses and pitch down to 0.6mm