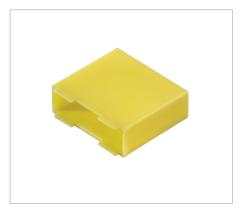

# Capacitor Boxes

- Precision wall thicknesses down to 0.3mm
- Mold cavitation exceeding 100 cavities