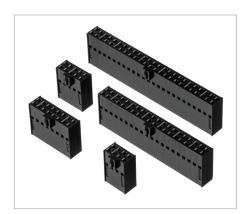

# Interconnects

- Molding capability in LCP, PBT, PPO, nylon among others
- Precision wall thicknesses and pitch down to 0.6mm