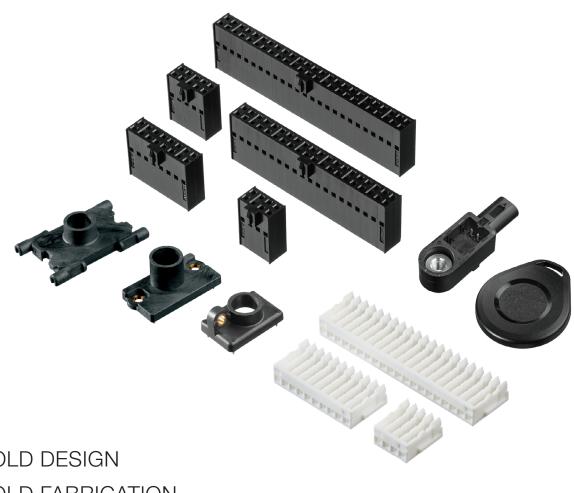

# Interconnects

- Molding capability in LCP, PBT, PPO, nylon among others
- Precision wall thicknesses and pitch down to 0.6mm

# Capacitor Boxes

- Precision wall thicknesses down to 0.3mm
- Mold cavitation exceeding 100 cavities

# Automotive Components

- IATF Certified
- Highly qualified engineering team

Airbag sensor housing

Camera lens housing for autonomous vehicle

Key fob cover