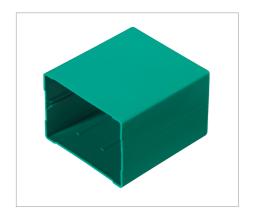

# Capacitor Boxes

- Precision wall thicknesses down to 0.3mm
- Mold cavitation exceeding 100 cavities