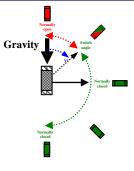

#### **SQ-SEN-6xx** series

Uses: Angle detection

Apps: Utility meters, handheld electronics

- On / off tilt sensing
- Normally open when vertical
- Normally closed when below switch
- Non-sensitive to vibration
- Non-sensitive to lateral movement

#### **SQ-SEN-8xx** series

Uses: Angle detection

Apps: Remote controls, handheld electronics

- On / off tilt sensing
- Normally open when horizontal
- Normally closed when below switch
- Non-sensitive to vibration
- Non-sensitive to lateral movement