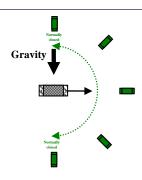

#### **SQ-SEN-200** series

Uses: Motion "wake up" and movement detection

Apps: RFID, GPS, alarms

- Omnidirectional movement sensing (tilt and vibration)
- Normally closed when at rest
- Chatters open / closed when tilted or vibrated in any direction regardless of orientation