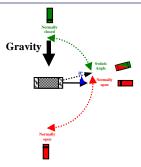

### **SQ-ASx series**

Uses: Acceleration and shock detection

Apps: Remote controls, handheld electronics, alarms

- On / off acceleration sensing
- Normally closed
- Opens when above threshold acceleration